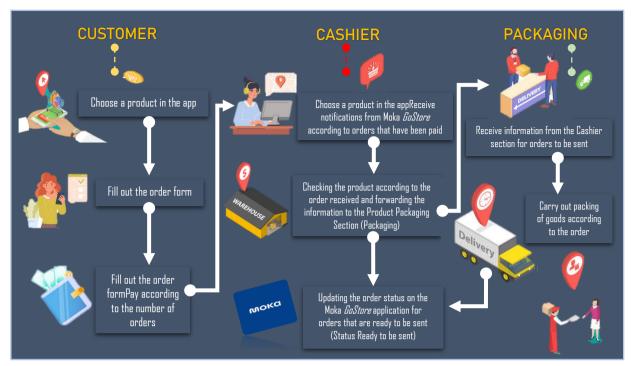

#### 3.1 The sales system of Aneka Ikan Jayapura

The sales system of Aneka Ikan Jayapura includes sales system inputs and sales outputs. Sales inputs include purchase orders from customers, payments, lists of orders to be prepared, lists of orders to be shipped, and shipping invoices. Sales output includes purchase orders from consumers who have not been fulfilled, a list of goods delivered according to the delivery date, sales reports, reports of cash

#### Journal Technology and Information System (J-TIS) ISSN (print):2961-9815, ISSN (online): 2962-407X

receipts from various payment methods, and reports of products sold. The following is the E-Commerce sales data model at Aneka Ikan Jayapura (**Figure 1**).

Figure 1. E-Commerce Sales Data Model at Various Fish Jayapura